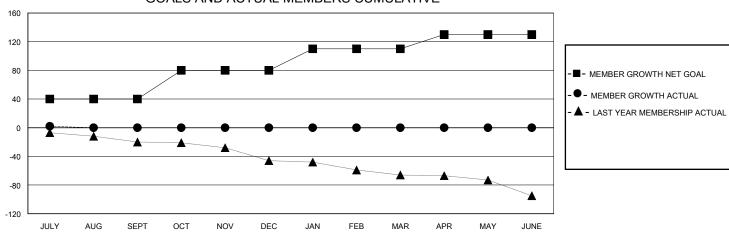

## GOALS AND ACTUAL MEMBERS CUMULATIVE

| DROPPED CLUBS: 0 |    | 6 CLUBS OF 52 ADDED 1 OR MORE<br>NEW MEMBERS | GENDER DISTRIBUTION  MALE 873 (66.90%) |              |     |
|------------------|----|----------------------------------------------|----------------------------------------|--------------|-----|
| DROPPED MEMBERS  |    |                                              | FEMALE                                 | 430 (32.95%) |     |
| DECEASED         | 0  | CLICK HERE FOR CUMULATIVE                    | TOTAL FAMILY UNIT MEMBERS              |              | 131 |
| CLUB CANCELLED   | 0  | MEMBERSHIP DATA                              | FAMILY MEMBERS PAYING HALF DUES        |              | 66  |
| OTHER            | 12 |                                              |                                        |              | 00  |
| TOTAL            | 12 |                                              |                                        |              |     |